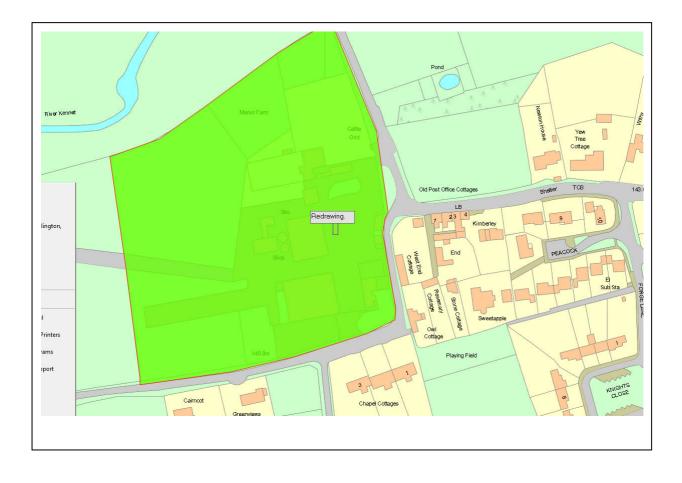

## REPORT TO THE AREA PLANNING COMMITTEE

| Application Number | 14/05847/FUL                                                                                                                                                                                                                                                                                                                                  |
|--------------------|-----------------------------------------------------------------------------------------------------------------------------------------------------------------------------------------------------------------------------------------------------------------------------------------------------------------------------------------------|
| Site Address       | Manor Farm, West Overton, Marlborough, Wiltshire, SN8 4ER                                                                                                                                                                                                                                                                                     |
| Proposal           | Demolition of buildings and sections of walls and the erection of<br>10 dwellings with vehicular and pedestrian access, parking and<br>associated landscaping. Erection of ancillary outbuildings for<br>Manor Farmhouse comprising stables, garaging, workshops and<br>stores. Removal and regrading of former concrete clamp to<br>paddock. |
| Case Officer       | Rachel Yeomans                                                                                                                                                                                                                                                                                                                                |